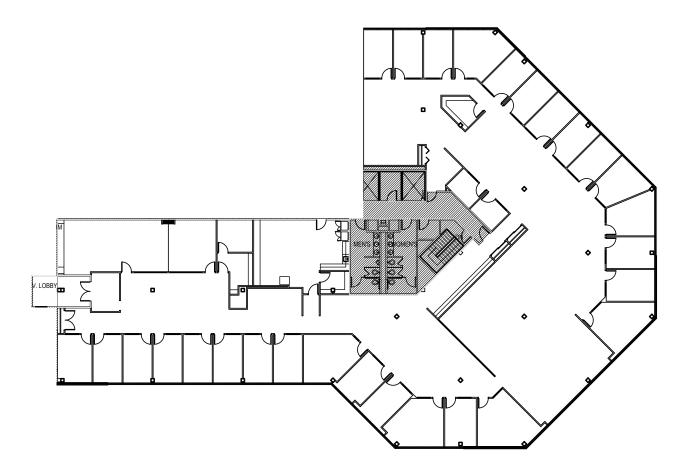

## 200 North Warner Road | Availabilities

| Suite | 450        |
|-------|------------|
| Floor | Fourth     |
| Size  | 15,393 RSF |

200 N Warner Road, King of Prussia, PA 19067 200NorthWarnerRoad.com