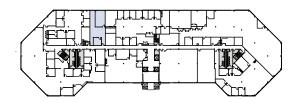

## **Availabilities**

| Suite | 220        |
|-------|------------|
| Floor | Second     |
| Sizes | 12,470 RSF |

200 NORTH WARNER ROAD

200 N Warner Road, King of Prussia, PA 19067 200NorthWarnerRoad.com FOR LEASING INFORMATION