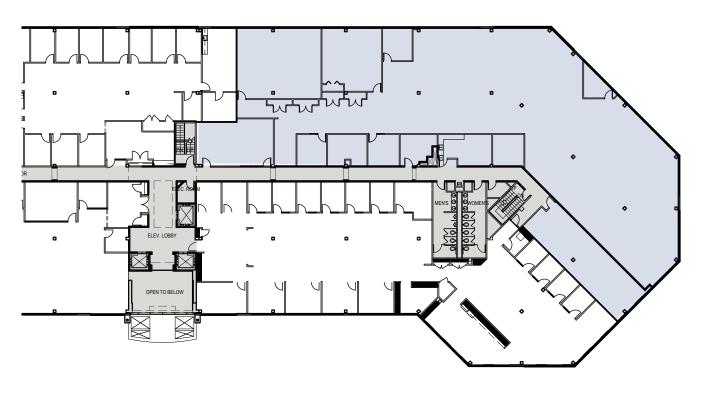

## **Availabilities**

| Suite | 220        |
|-------|------------|
| Floor | Second     |
| Sizes | 12,470 RSF |

200 NORTH WARNER ROAD

200 N Warner Road, King of Prussia, PA 19067 200NorthWarnerRoad.com FOR LEASING INFORMATION