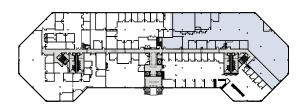

## **Availabilities**

| Suite | 220        |
|-------|------------|
| Floor | Second     |
| Sizes | 12,470 RSF |

200 NORTH WARNER ROAD

200 N Warner Road, King of Prussia, PA 19067 200NorthWarnerRoad.com FOR LEASING INFORMATION