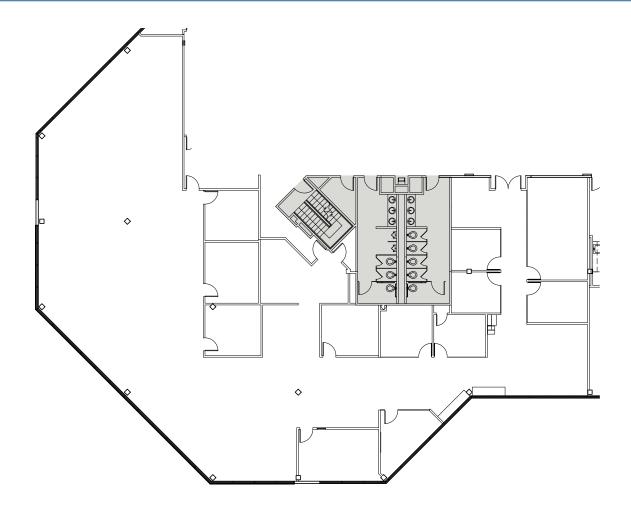

| Suite | 250       |
|-------|-----------|
| Floor | Second    |
| Size  | 8,617 RSF |

200 N Warner Road, King of Prussia, PA 19406 200NorthWarnerRoad.com FOR LEASING INFORMATION

Whitney Hunter +1 610 249 2261 whitney.hunter@jll.com